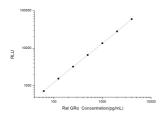

## **PRODUCT PROPERTIES**

**Detection** Chemiluminescence Sensitivity 37.5pg/mL Detection 62.5~4000pg/mL Limit

Uniprot ID

Assay Time 3.5h

Storage If unopened the kit may be stored at 2-8 °C for up to 1 month. If the kit will not be used within 1 month, store the components