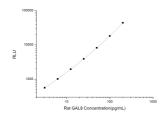

## **PRODUCT PROPERTIES**

**Detection** Chemiluminescence Sensitivity 1.88pg/mL Detection 3.13~200pg/mL Limit

Assay Time 3.5h

Storage If unopened the kit may be stored at 2-8 °C for up to 1 month. If the kit will not be used within 1 month, store the components separately, according to the component table in the manual.