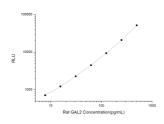

### **PRODUCT PROPERTIES**

| Detection   | Chemiluminescence                                                                                                               |
|-------------|---------------------------------------------------------------------------------------------------------------------------------|
| Sensitivity | 4.69pg/mL                                                                                                                       |
| Detection   | 7.81~500pg/mL                                                                                                                   |
| Limit       |                                                                                                                                 |
| Assay Time  | 3.5h                                                                                                                            |
| Storage     | If unopened the kit may be stored at 2-8 °C for up to 1 month. If the kit will not be used within 1 month, store the components |
| Instruction | separately, according to the component table in the manual.                                                                     |
| Note        | FOR RESEARCH USE ONLY (RUO).                                                                                                    |
|             |                                                                                                                                 |