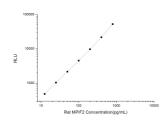

. Reactivity Rat

PRODUCT PROPERTIES

 Detection
 Chemiluminescence

 Sensitivity
 7.5pg/mL

 Detection
 12.5~800pg/mL

 Limit
 3.5h

 Storage
 If unopened the kit may be stored at 2-8 °C for up to 1 month. If the kit will not be used within 1 month, store the component table in the manual.