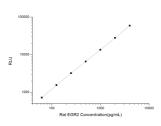

### **PRODUCT PROPERTIES**

| Detection   | Chemiluminescence                                                                                                               |
|-------------|---------------------------------------------------------------------------------------------------------------------------------|
| Sensitivity | 37.5pg/mL                                                                                                                       |
| Detection   | 62.5~4000pg/mL                                                                                                                  |
| Limit       |                                                                                                                                 |
| Assay Time  | 3.5h                                                                                                                            |
| Storage     | If unopened the kit may be stored at 2-8 °C for up to 1 month. If the kit will not be used within 1 month, store the components |
| Instruction | separately, according to the component table in the manual.                                                                     |
| Note        | FOR RESEARCH USE ONLY (RUO).                                                                                                    |
|             |                                                                                                                                 |