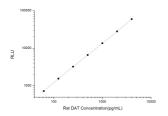

## **PRODUCT PROPERTIES**

**Detection** Chemiluminescence Sensitivity 37.5pg/mL Detection 62.5~4000pg/mL Limit

Assay Time 3.5h

Storage If unopened the kit may be stored at 2-8 °C for up to 1 month. If the kit will not be used within 1 month, store the components separately, according to the component table in the manual.