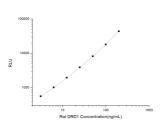

|             | Chemiluminescence<br>1.88ng/mL                                                                                                  |
|-------------|---------------------------------------------------------------------------------------------------------------------------------|
|             | 3.13~200ng/mL                                                                                                                   |
| Limit       |                                                                                                                                 |
| Assay Time  | 3.5h                                                                                                                            |
| Storage     | If unopened the kit may be stored at 2-8 °C for up to 1 month. If the kit will not be used within 1 month, store the components |
| Instruction | separately, according to the component table in the manual.                                                                     |
| Note        | FOR RESEARCH USE ONLY (RUO).                                                                                                    |
|             |                                                                                                                                 |