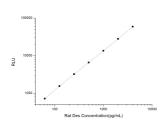

### **PRODUCT PROPERTIES**

Detection Chemiluminescence Sensitivity 37.5pg/mL Detection 62.5~4000pg/mL Limit Assay Time 3.5h Storage If unopened the kit may be stored at 2-8 °C for up to 1 month. If the kit will not be used within 1 month, store the components Instruction separately, according to the component table in the manual. Note FOR RESEARCH USE ONLY (RUO).