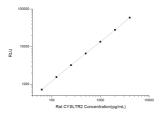

## **PRODUCT PROPERTIES**

**Detection** Chemiluminescence Sensitivity 37.5pg/mL Detection 62.5~4000pg/mL Limit

Assay Time 3.5h

Storage If unopened the kit may be stored at 2-8 °C for up to 1 month. If the kit will not be used within 1 month, store the components