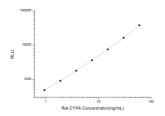

## **PRODUCT PROPERTIES**

**Detection** Chemiluminescence Sensitivity 0.56ng/mL Detection 0.94~60ng/mL Limit

Assay Time 3.5h

Storage If unopened the kit may be stored at 2-8 °C for up to 1 month. If the kit will not be used within 1 month, store the components separately, according to the component table in the manual.