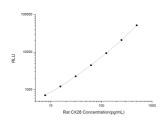

Detection Chemiluminescence Sensitivity 4.69pg/mL Detection 7.81~500pg/mL Limit Assay Time 3.5h 
 Storage Instruction
 If unopened the kit may be stored at 2-8 °C for up to 1 month. If the kit will not be used within 1 month, store the components separately, according to the component table in the manual.