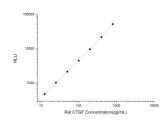

## **PRODUCT PROPERTIES**

Detection Chemiluminescence Sensitivity 7.5pg/mL Detection 12.5~800pg/mL Limit Assay Time 3.5h Storage If unopened the kit may be stored at 2-8 °C for up to 1 month. If the kit will not be used within 1 month, store the components 
 Instruction
 separately, according to the component table in the manual.