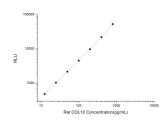

## **PRODUCT PROPERTIES**

 Detection
 Chemiluminescence

 Sensitivity
 7.5pg/mL

 Detection
 12.5~800pg/mL

 Limit
 3.5h

 Storage
 If unopened the kit may be stored at 2-8 °C for up to 1 month. If the kit will not be used within 1 month, store the components expansion.