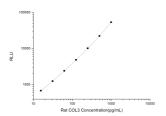

## **PRODUCT PROPERTIES**

**Detection** Chemiluminescence Sensitivity 9.38pg/mL Detection 15.63~1000pg/mL Limit

Assay Time 3.5h

Storage If unopened the kit may be stored at 2-8 °C for up to 1 month. If the kit will not be used within 1 month, store the components separately, according to the component table in the manual.