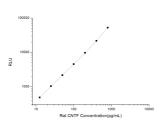

#### **PRODUCT PROPERTIES**

Detection Chemiluminescence Sensitivity 7.5pg/mL Detection 12.5~800pg/mL Limit Assay Time 3.5h Storage If unopened the kit may be stored at 2-8 °C for up to 1 month. If the kit will not be used within 1 month, store the components Instruction separately, according to the component table in the manual. Note FOR RESEARCH USE ONLY (RUO).