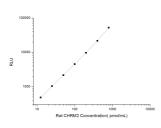

## **PRODUCT PROPERTIES**

Detection Chemiluminescence Sensitivity 7.5pmol/mL Detection 12.5~800pmol/mL Limit Assay Time 3.5h Storage If unopened the kit may be stored at 2-8 °C for up to 1 month. If the kit will not be used within 1 month, store the components 
 Instruction
 separately, according to the component table in the manual.