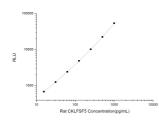

. Reactivity Rat

**PRODUCT PROPERTIES** 

Detection Chemiluminescence Sensitivity 9.38pg/mL Detection 15.63~1000pg/mL Limit Assay Time 3.5h Storage If unopened the kit may be stored at 2-8 °C for up to 1 month. If the kit will not be used within 1 month, store the components 
 Instruction
 separately, according to the component table in the manual.