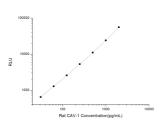

### **PRODUCT PROPERTIES**

| Detection   | Chemiluminescence                                                                                                               |
|-------------|---------------------------------------------------------------------------------------------------------------------------------|
| Sensitivity | 18.75pg/mL                                                                                                                      |
| Detection   | 31.25~2000pg/mL                                                                                                                 |
| Limit       |                                                                                                                                 |
| Assay Time  | 3.5h                                                                                                                            |
| Storage     | If unopened the kit may be stored at 2-8 °C for up to 1 month. If the kit will not be used within 1 month, store the components |
| Instruction | separately, according to the component table in the manual.                                                                     |
|             | FOR RESEARCH USE ONLY (RUO).                                                                                                    |
|             |                                                                                                                                 |