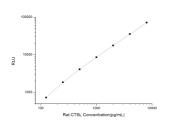

### **PRODUCT PROPERTIES**

Detection Chemiluminescence Sensitivity 75pg/mL Detection 125~8000pg/mL Limit Assay Time 3.5h Storage If unopened the kit may be stored at 2-8 °C for up to 1 month. If the kit will not be used within 1 month, store the components Instruction separately, according to the component table in the manual. Note FOR RESEARCH USE ONLY (RUO).