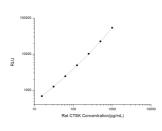

## **PRODUCT PROPERTIES**

 Detection
 Chemilluminescence

 Sensitivity
 9.38pg/mL

 Detection
 15.63~1000pg/mL

 Limit
 3.5h

 Assay Time
 3.5h

 Istruction
 If unopened the kit may be stored at 2-8 °C for up to 1 month. If the kit will not be used within 1 month, store the component suble in the manual.