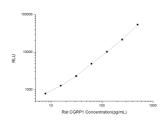

## **PRODUCT PROPERTIES**

| Detection   | Chemiluminescence                                                                                                               |
|-------------|---------------------------------------------------------------------------------------------------------------------------------|
| Sensitivity | 4.69pg/mL                                                                                                                       |
| Detection   | 7.81~500pg/mL                                                                                                                   |
| Limit       |                                                                                                                                 |
| Assay Time  | 3.5h                                                                                                                            |
| Storage     | If unopened the kit may be stored at 2-8 °C for up to 1 month. If the kit will not be used within 1 month, store the components |
| Instruction | separately, according to the component table in the manual.                                                                     |
| Note        | FOR RESEARCH USE ONLY (RUO).                                                                                                    |
|             |                                                                                                                                 |