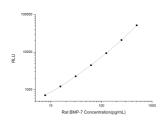

## **PRODUCT PROPERTIES**

 Detection
 Chemiluminescence

 Sensitivity
 4.69pg/mL

 Detection
 7.81~500pg/mL

 Limit
 3.5h

 Assay Time
 3.5h

 Instruction
 FOR RESEARCH USE ONLY (RUO).