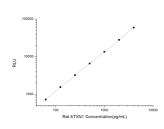

## **PRODUCT PROPERTIES**

 Detection
 Chemiluminescence

 Sensitivity
 37.5pg/mL

 Detection
 62.5~4000pg/mL

 Limit
 3.5h

 Assay Time
 3.5h

 Instruction
 FOR RESEARCH USE ONLY (RUO).