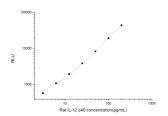

## **PRODUCT PROPERTIES**

**Detection** Chemiluminescence Sensitivity 1.88pg/mL Detection 3.13~200pg/mL Limit

Assay Time 3.5h

Storage If unopened the kit may be stored at 2-8 °C for up to 1 month. If the kit will not be used within 1 month, store the components separately, according to the component table in the manual.