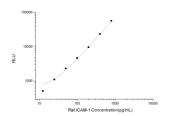

## **PRODUCT PROPERTIES**

**Detection** Chemiluminescence Sensitivity 7.5pg/mL Detection 12.5~800pg/mL Limit

Assay Time 3.5h

Storage If unopened the kit may be stored at 2-8 °C for up to 1 month. If the kit will not be used within 1 month, store the components