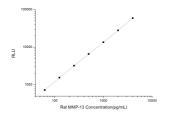

## **PRODUCT PROPERTIES**

**Detection** Chemiluminescence Sensitivity 37.5pg/mL Detection 62.5~4000pg/mL Limit

Assay Time 3.5h

Storage If unopened the kit may be stored at 2-8 °C for up to 1 month. If the kit will not be used within 1 month, store the components