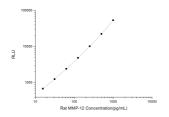

## **PRODUCT PROPERTIES**

**Detection** Chemiluminescence Sensitivity 9.38pg/mL Detection 15.63~1000pg/mL Limit

Assay Time 3.5h

Storage If unopened the kit may be stored at 2-8 °C for up to 1 month. If the kit will not be used within 1 month, store the components