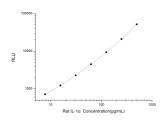

### **PRODUCT PROPERTIES**

| Detection   | Chemiluminescence                                                                                                               |
|-------------|---------------------------------------------------------------------------------------------------------------------------------|
| Sensitivity | 4.69pg/mL                                                                                                                       |
| Detection   | 7.81~500pg/mL                                                                                                                   |
| Limit       |                                                                                                                                 |
| Assay Time  | 3.5h                                                                                                                            |
| Storage     | If unopened the kit may be stored at 2-8 °C for up to 1 month. If the kit will not be used within 1 month, store the components |
| Instruction | separately, according to the component table in the manual.                                                                     |
| Note        | FOR RESEARCH USE ONLY (RUO).                                                                                                    |
|             |                                                                                                                                 |