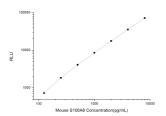

## **PRODUCT PROPERTIES**

**Detection** Chemiluminescence Sensitivity 75pg/mL Detection 125~8000pg/mL Limit

Assay Time 3.5h

Storage If unopened the kit may be stored at 2-8 °C for up to 1 month. If the kit will not be used within 1 month, store the components