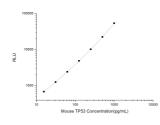

## **PRODUCT PROPERTIES**

Detection Chemiluminescence Sensitivity 9.38pg/mL Detection 15.63~1000pg/mL Limit Assay Time 3.5h 
 Storage Instruction
 If unopened the kit may be stored at 2-8 °C for up to 1 month. If the kit will not be used within 1 month, store the components separately, according to the component table in the manual.