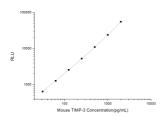

## **PRODUCT PROPERTIES**

**Detection** Chemiluminescence Sensitivity 18.75pg/mL Detection 31.25~2000pg/mL Limit

Assay Time 3.5h

Storage If unopened the kit may be stored at 2-8 °C for up to 1 month. If the kit will not be used within 1 month, store the components