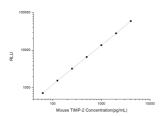

## **PRODUCT PROPERTIES**

**Detection** Chemiluminescence Sensitivity 37.5pg/mL Detection 62.5~4000pg/mL Limit

Assay Time 3.5h

Storage If unopened the kit may be stored at 2-8 °C for up to 1 month. If the kit will not be used within 1 month, store the components