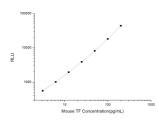

## **PRODUCT PROPERTIES**

 Detection
 Chemiluminescence

 Sensitivity
 1.88pg/mL

 Detection
 3.13~200pg/mL

 Limit
 3.5

 Assay Time
 3.5h

 Storage
 If unopened the kit may be stored at 2-8 °C for up to 1 month. If the kit will not be used within 1 month, store the components separately, according to the component table in the manual.