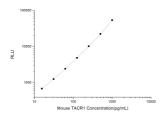

## **PRODUCT PROPERTIES**

**Detection** Chemiluminescence Sensitivity 9.38pg/mL Detection 15.63~1000pg/mL

Limit

Assay Time 3.5h

Storage If unopened the kit may be stored at 2-8 °C for up to 1 month. If the kit will not be used within 1 month, store the components