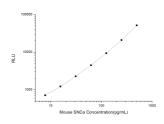

## **PRODUCT PROPERTIES**

 Detection
 Chemiluminescence

 Sensitivity
 4.69pg/mL

 Detection
 7.81~500pg/mL

 Limit
 3.5h

 Storage
 If unopened the kit may be stored at 2-8 °C for up to 1 month. If the kit will not be used within 1 month, store the components separately, according to the component table in the manual.