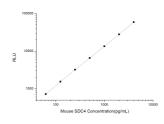

## **PRODUCT PROPERTIES**

 Detection
 Chemiluminescence

 Sensitivity
 37.5pg/mL

 Detection
 62.5~4000pg/mL

 Limit
 3.5h

 Assay Time
 3.5h

 Storage
 If unopened the kit may be stored at 2-8 °C for up to 1 month. If the kit will not be used within 1 month, store the components separately, according to the component table in the manual.