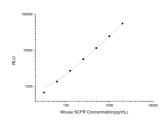

## **PRODUCT PROPERTIES**

| Detection   | Chemiluminescence                                                                                                               |
|-------------|---------------------------------------------------------------------------------------------------------------------------------|
| Sensitivity | 18.75pg/mL                                                                                                                      |
| Detection   | 31.25~2000pg/mL                                                                                                                 |
| Limit       |                                                                                                                                 |
| Assay Time  | 3.5h                                                                                                                            |
| Storage     | If unopened the kit may be stored at 2-8 °C for up to 1 month. If the kit will not be used within 1 month, store the components |
| Instruction | separately, according to the component table in the manual.                                                                     |
| Note        | FOR RESEARCH USE ONLY (RUO).                                                                                                    |
|             |                                                                                                                                 |