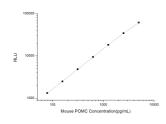

## **PRODUCT PROPERTIES**

 Detection
 Chemilluminescence

 Sensitivity
 46.88pg/mL

 Detection
 78.13~5000pg/mL

 Limit
 3.5h

 Assay Time
 3.5h

 Istruction
 FOR RESEARCH USE ONLY (RUO).