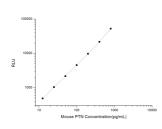

## **PRODUCT PROPERTIES**

 Detection
 Chemilluminescence

 Sensitivity
 7.5pg/mL

 Detection
 12.5~800pg/mL

 Limit
 3.5h

 Assay Time
 3.5h

 Istruction
 If unopened the kit may be stored at 2-8 °C for up to 1 month. If the kit will not be used within 1 month, store the components expansion