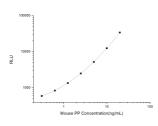

## **PRODUCT PROPERTIES**

 Detection
 Chemiluminescence

 Sensitivity
 0.19ng/mL

 Detection
 0.31~20ng/mL

 Limit
 3.5h

 Assay Time
 3.5h

 Istruction
 If unopened the kit may be stored at 2-8 °C for up to 1 month. If the kit will not be used within 1 month, store the components separately, according to the component table in the manual.