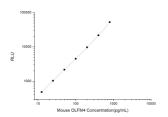

## **PRODUCT PROPERTIES**

**Detection** Chemiluminescence Sensitivity 7.5pg/mL Detection 12.5~800pg/mL Limit

Assay Time 3.5h

Storage If unopened the kit may be stored at 2-8 °C for up to 1 month. If the kit will not be used within 1 month, store the components separately, according to the component table in the manual.