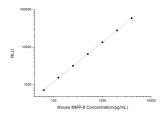

## **PRODUCT PROPERTIES**

**Detection** Chemiluminescence Sensitivity 37.5pg/mL Detection 62.5~4000pg/mL Limit

Assay Time 3.5h

Storage If unopened the kit may be stored at 2-8 °C for up to 1 month. If the kit will not be used within 1 month, store the components