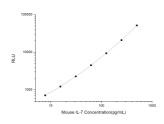

## **PRODUCT PROPERTIES**

 Detection
 Chemilluminescence

 Sensitivity
 4.69pg/mL

 Detection
 7.81~500pg/mL

 Limit
 3.5h

 Assay Time
 3.5h

 Istruction
 FOR RESEARCH USE ONLY (RUO).