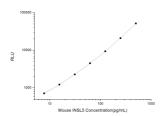

## **PRODUCT PROPERTIES**

**Detection** Chemiluminescence Sensitivity 4.69pg/mL Detection 7.81~500pg/mL Limit

Assay Time 3.5h

Storage If unopened the kit may be stored at 2-8 °C for up to 1 month. If the kit will not be used within 1 month, store the components separately, according to the component table in the manual.