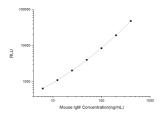

## **PRODUCT PROPERTIES**

**Detection** Chemiluminescence Sensitivity 3.75ng/mL Detection 6.25~400ng/mL Limit

Assay Time 3.5h

Storage If unopened the kit may be stored at 2-8 °C for up to 1 month. If the kit will not be used within 1 month, store the components separately, according to the component table in the manual.