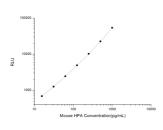

## **PRODUCT PROPERTIES**

 Detection
 Chemilluminescence

 Sensitivity
 9.38pg/mL

 Detection
 15.63~1000pg/mL

 Limit
 3.5h

 Assay Time
 3.5h

 Istruction
 If unopened the kit may be stored at 2-8 °C for up to 1 month. If the kit will not be used within 1 month, store the components expanded to the component table in the manual.