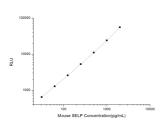

## Mouse SELP (P-Selectin) CLIA Kit (STJC0001285) STJC0001285

## **GENERAL INFORMATION**

Product Kits Type Short This Description Applications CLIA

Type Short This mouse SELP kit is a highly sensitive in-vitro chemiluminescent immunoassay for the measurement of trace amounts of analytes. ription ations CLIA

. Reactivity Mouse

## **PRODUCT PROPERTIES**

## **TARGET INFORMATION**





This product is suitable for in-vitro studies under the RESEARCH USE ONLY [RUO] licence. This product must not be used as for diagnostic or other medical purposes. St John's Laboratory Ltd, Knowledge Dock Business Centre, University Way, London, E16 2RD | Tel: 0208 223 3081