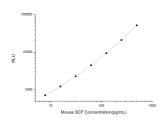

## **PRODUCT PROPERTIES**

 Detection
 Chemilluminescence

 Sensitivity
 4.69pg/mL

 Detection
 7.81~500pg/mL

 Limit
 3.5h

 Assay Time
 3.5h

 Istruction
 FOR RESEARCH USE ONLY (RUO).