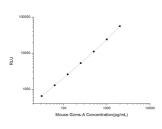

## **GENERAL INFORMATION**

Product Kits Type Short This Description Applications CLIA

Type Short This mouse GzmsA kit is a highly sensitive in-vitro chemiluminescent immunoassay for the measurement of trace amounts of analytes. ription ations CLIA