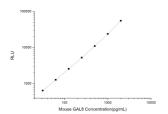

## **PRODUCT PROPERTIES**

**Detection** Chemiluminescence Sensitivity 18.75pg/mL Detection 31.25~2000pg/mL Limit

Assay Time 3.5h

Storage If unopened the kit may be stored at 2-8 °C for up to 1 month. If the kit will not be used within 1 month, store the components separately, according to the component table in the manual.